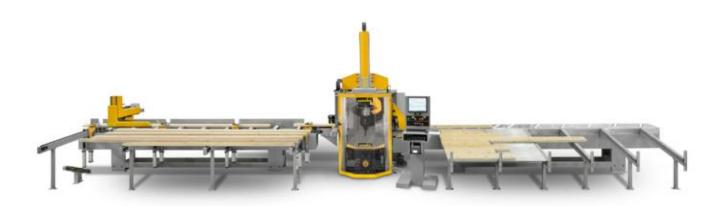

# **Essetre Techno Saw-**

Compact, flexible and intuitive machining centre ideal for small sections, this NC machining centre is ideal for cutting and machining trusses, frame house elements, light and solid wood beams. Maximum working section 450 x h 150 mm.

#### **Loading Area**

Additional loading area to process workpieces up to 13000 mm, consisting of 5 fixed supports on the machine structure equipped with motorized chains for the automatic loading of boards and beams on the loose rollers of the machine entry plan.