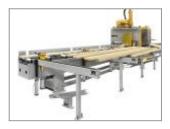

#### **Loading Area**

Additional loading area to process workpieces up to 13000 mm, consisting of 5 fixed supports on the machine structure equipped with motorized chains for the automatic loading of boards and beams on the loose rollers of the machine entry plan.