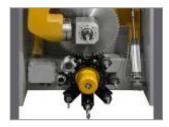

### **Milling Head**

Patented milling head with 5 continuous interpolating axis for the processing of the 6 faces of the workpiece. Patented dual output motor with HSK63F tool holder.