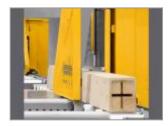

### **Working Area**

The processes are performed by a 5-axis head with a dual output motor: one with HSK 63F tool connection for the automatic tool change; the other with a flange for the blade with a maximum diameter of 600 mm.