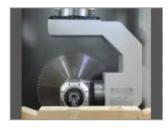

### **Working Area**

The processes are performed by a 5-axis head with a dual output motor: one with HSK 63F tool connection for the automatic tool change; the other with a flange for the blade with a maximum diameter of 600 mm.

### **Tool Holder Magazine**

The 11-position tool magazine has been installed on one side of the machine's portal, in front of the working area, to allow fast and precise tool changes.