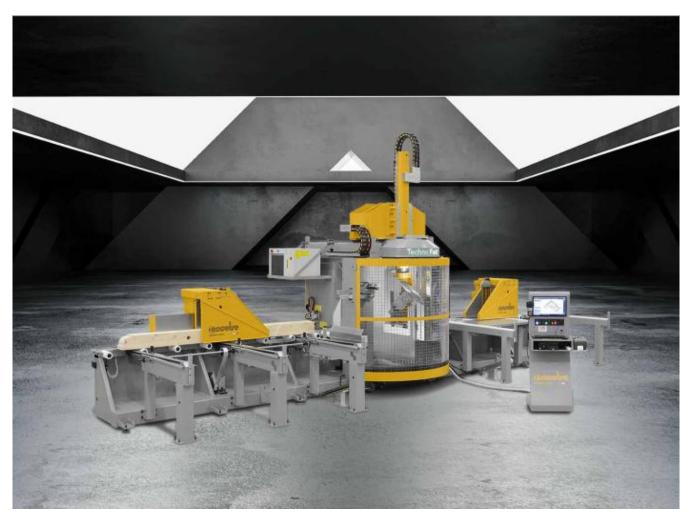

## **Beam Handling System**

The processing takes place automatically thanks to a motorized loading system, which transports the beam on the loading roller conveyor integrated in the machine structure.

Two multifunctional clamps allow to move the beam in the working area, while the unload is done by means of a pneumatic ejector on a series of fixed supports, which are also integrated in the machine structure.