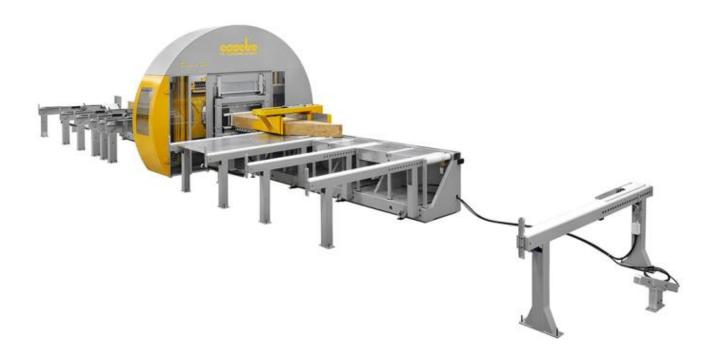

# **Essetre Techno Turn EVO-**

NC working centre with 6 continuous interpolating axis to process the 6 sides of the beams. Thanks to the innovative 360° rotating precision ring nut, the solid and glulam beams are automatically processed on 6 sides without the need to rotate them.

# **Essetre Techno Turn EVO-**