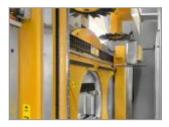

### **Working Unit**

Patented 6-axis milling head with double exit motor: one with HSK 63F tool connection; the other with a flange connection supporting the blade with diameter 600 mm.