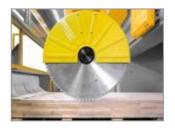

### **Blade Unit**

Special 1200 mm diameter 5-axis blade unit with 55 kW motor in S6 at 400 rpm for cutting walls up to 400 mm thick.