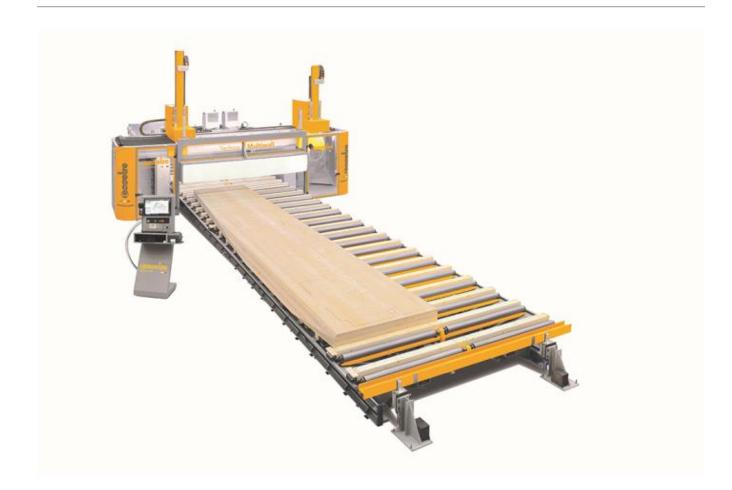

## **Essetre Techno Multiwall-**

Solid and flexible NC working centre with mobile portal frame to process walls.

NC working centre to process curved beams, X-LAM / CLT walls, SIPS walls and frame walls with dimensions up to 6000 mm in width, 480 mm in thickness and unlimited length.

# **Essetre Techno Multiwall-**

#### **Portal Frame**

The working area consists of a moving portal frame integrated with the structure.

**Auckland** 19 Allens Road, East Tamaki Auckland 2013 Ph (09) 271 7700 Fax (09) 271 7728 **Christchurch** 159 Ferry Road, Waltham Christchurch 8011 Ph (03) 366 2013 Fax (03) 366 2021