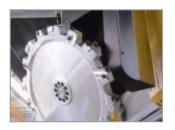

### **Milling Unit**

5-axis milling unit with cone HSK80F and 53 kW motor in S6 at 6000 rpm, complete with 9-positions tool changing magazine.