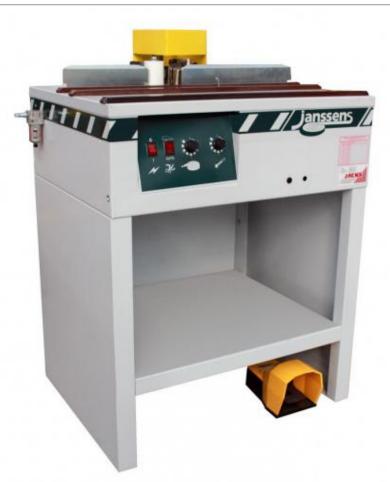

## Janssens VTJ Edgebander-

Janssens - the versatile edgebander. Proudly manufactured in NZ and sold worldwide.

Using hot air to re-activate pre-glued edgetapes, a Janssens is the ideal machine for short runs and intermittent use.

- Versatile virtually all types of edge from wood veneers to 3mm PVC can be applied to curved or straight panels
- A quality edge precise electronic temperature control combines with fully variable feed speed to achieve perfect bonding for all edge types, without scratching or marking

Call free: 0800 522 577

Copyright © 2025 W & R Jack Limited.

- Edgings of stiffer material such as Tekton laminated wood made easy with Janssens unique 'variable fence-line'
- An ultra-reliable pneumatic tape feed with variable pressure
- Proven reliability good functional design, careful manufacture and quality components
- Ready to go in minutes and so easy to use.

NB The image above shows the machine with table extensions, which are an optional extra.

**Christchurch** 159 Ferry Road, Waltham Christchurch 8011 Ph (03) 366 2013 Fax (03) 366 2021