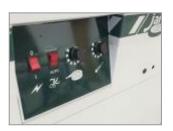

### Simple controls at your fingertips

Temperature, feed speed, foot or automatic guillotine control - all at your fingertips.