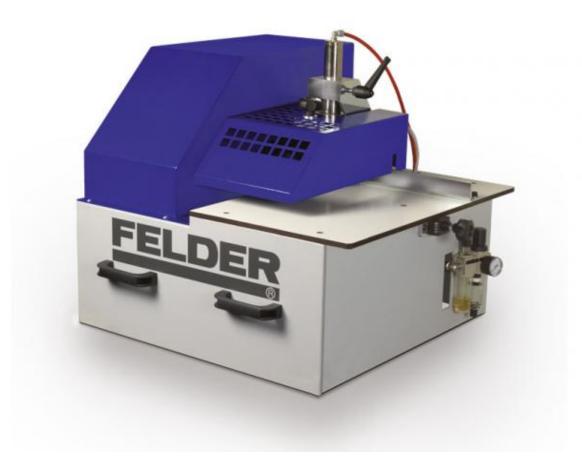

# Felder ERM1050 Corner Rounder-

The ERM1050 - a machine that belongs in every small workshop!

1 - 2 - 3 - finished rounded work-piece corners now only in 3 seconds!

You can now round ABS and PVC corner edges in less than 3 seconds. Simply place the workpiece into the unit, press the pedal and the corner is rounded. It really is that simple and precise. Felder's corner rounding unit offers professional processing of all types of workpiece edges including edges of post or soft forming materials.

Please note machine images may show optional equipment.