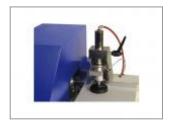

### Workpiece holder

The pneumatic clamp prevents the workpiece from slipping during processing. This guarantees optimum working results, even when working with larger workpieces.