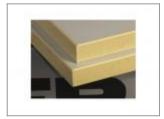

#### **Processed materials**

The ERM 1050 offers professional processing of all types of edges incl ABS, PVC and solid strips between 0.4 and 3.0 mm in thickness. Additionally the ERM 1050 can also process post- or softforming workpieces.