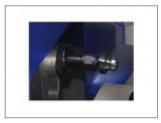

#### **Router bits**

The use of different router bits increases the flexibility and range of material that can be used. In addition the support bed provides a perfect processing of the workpiece. As standard 2 router bits are provided with 2 mm and 3 mm radius.