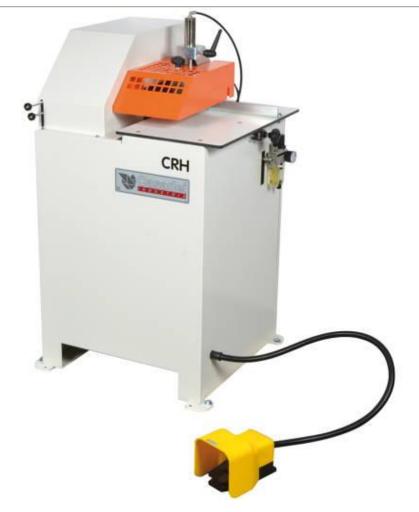

The Casadei CRH corner-rounder is perfect for every small workshop that does its own edgebanding.

Ability to round ABS and PVC corner edges in less than 3 seconds. Simply place the workpiece into the unit, press the pedal and the corner is rounded by automatically tracing the radius of the panel. It really is that simple and precise.

## **Casadei CRH Corner Rounder-**

## **Pneumatic operation**

Full pneumatic operation of this machine means there is no need to connect power.