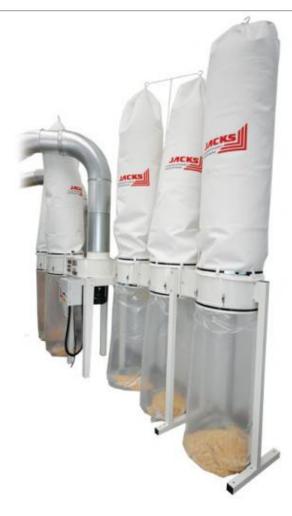

The SF5010 is a large, powerful machine that will give you better extraction and less frequent bag changing on large industrial machines.

Call free: 0800 522 577

Copyright © 2024 W & R Jack Limited.

**Auckland** 19 Allens Road, East Tamaki Auckland 2013 Ph (09) 271 7700 Fax (09) 271 7728 **Christchurch** 159 Ferry Road, Waltham Christchurch 8011 Ph (03) 366 2013 Fax (03) 366 2021

#### **Overview and features**

- Lineal configuration of collection bags saves space and provides easy access for bag changing
- Powerful, high volume suctions
- Bag holding clips make bag changes a breeze