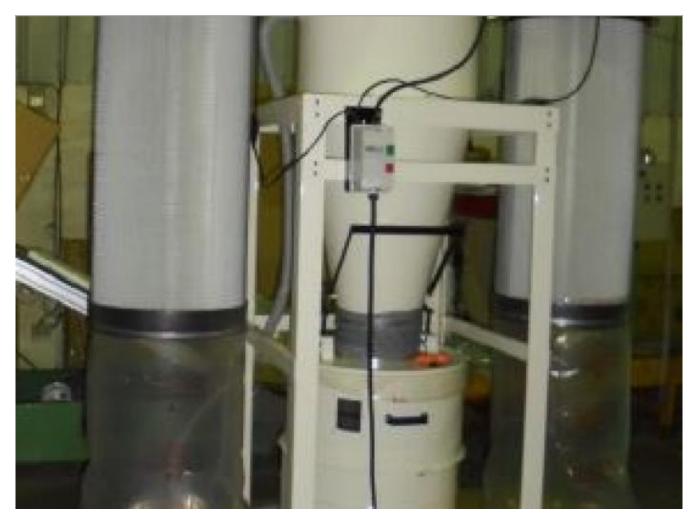

## **Holytek 5000CKS-1 Extractor-**

Two stage dust cyclone. The 5000 CKS is a powerful and efficient extractor that provides an exceptional dust extraction. solution for your workshop.

The filter cartridge captures 99% of dust and particles before entering the canister filtering system eliminating filter clogging.

The powerful 5Hp motor and solid castor wheels result in an excellent combination of power and portability

Large dust collection drum with caster wheels make for easy emptying and dust disposal.

## **Overview and features**

- Filter will collect 99.9% of particles from 0.2 2 microns
- Automatic filter cleaning
- Air suction capacity 2500 cfm
- Drum Capacity 50 Gallon
- Curve Impeller helps in lowering fire risk

## **Specifications**

Motor 3.6kw (5hp) 3 phase

Air flow 2500 CFM Noise level 85dB

**Dimensions (W x D x H)** 1695 x 1211 x 2462mm

Specifications are subject to change without notice.