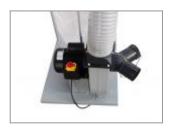

## **Ascent Machinery Ascent Machinery EX300 Extractor-**





Our most popular home workshop extractor - suitable for connecting to a sawbench, thicknesser, belt sander etc.

- Easy to move with wheels as standard
- High airflows mean cleaner machines and better results
- Very fast and easy to assemble
- Quiet operation
- Needle felt filter bags (not woven cloth)

Some assembly required.



## Ascent Machinery Ascent Machinery EX300 Extractor-





## Twin extraction inlets

Connect more than one machine in your workshop.

## **Specifications**

Motor 1.5kW (2hp)

**Air flow** 42.15m/min (1490CFM)

**Dust extraction** 100mm x 2

**Collection bag** 1 **Weight** 50kg

Specifications are subject to change without notice.