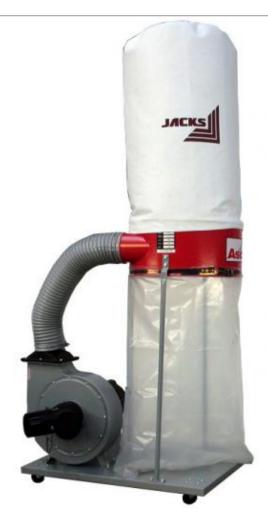

## **Ascent Machinery Ascent Machinery EX300 Extractor-**

Our most popular home workshop extractor - suitable for connecting to a sawbench, thicknesser, belt sander etc.

- Easy to move with wheels as standard
- High airflows mean cleaner machines and better results
- Very fast and easy to assemble
- Quiet operation
- Needle felt filter bags (not woven cloth)

## Ascent Machinery Ascent Machinery EX300 Extractor-

## **Specifications**

Motor 1.5kW (2hp)

**Air flow** 42.15m/min (1490CFM)

**Dust extraction** 100mm x 2

**Collection bag** 1 **Weight** 50kg

Specifications are subject to change without notice.