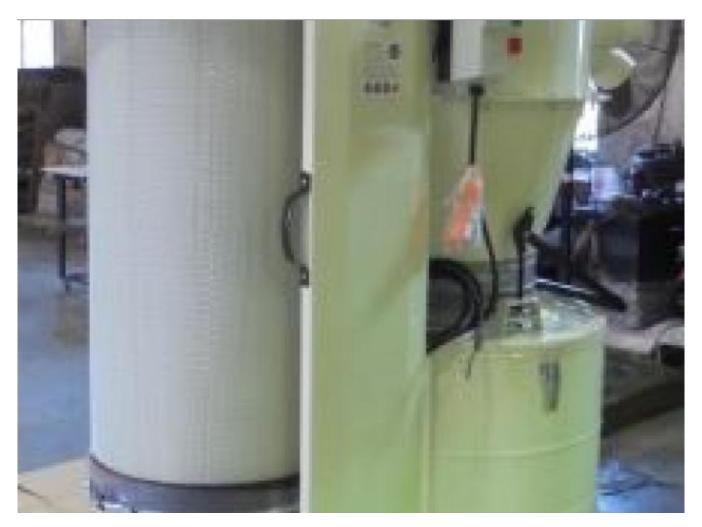

## Holytek 3000CK-H Extractor-

Two stage dust cyclone, This machine provides a combination of both power and portability with exceptional performance for both fine dust and particles.

Easy to maneuver with stable casters the negative pressure in the dust drum design creates a vacuum between the plastic dust bag and dust drum.

Automatic filter cleaning for consistent performance the filter cartridge captures 99% of dust from 0.20-2 microns.

The design keeps the PE bag a press fit inside the dust drum.

## Holytek 3000CK-H Extractor-

## Overview and features

- Filter will collect 99.9% of particles from 0.2 2 microns
- Automatic filter cleaning
- Air suction capacity 1756 cfm
- Drum Capacity 60 Gallon