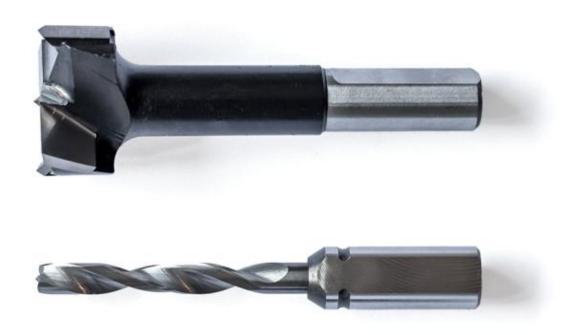

## **IF Peanut 1 Drill Pack-**

The Peanut 1 Drill Pack comprises of a 24.9mm and 5mm solid carbide CNC drill. The drill pack is used to create the holes for the Peanut 1 connector.

To produce the Peanut 1 holes, the 5mm hole must be drilled prior to the 25mm hole. This will ensure a perfect recess for the Peanut 1.

The 24.9mm CNC drill is designed to create a hole which perfectly fits the Peanut 1 connector. A 25mm CNC drill can still be used to create an almost perfect fit.