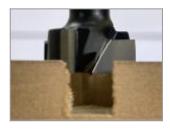

The 24.9mm CNC drill is designed to create a hole which perfectly fits the Peanut 1 connector. A 25mm CNC drill can still be used to create an almost perfect fit.