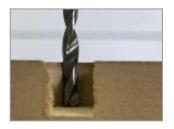

## **IF Peanut 1 Drill Pack-**

The Peanut 1 Drill Pack comprises of a 24.9mm and 5mm solid carbide CNC drill. The drill pack is used to create the holes for the Peanut 1 connector.

To produce the Peanut 1 holes, the 5mm hole must be drilled prior to the 25mm hole. This will ensure a perfect recess for the Peanut 1.