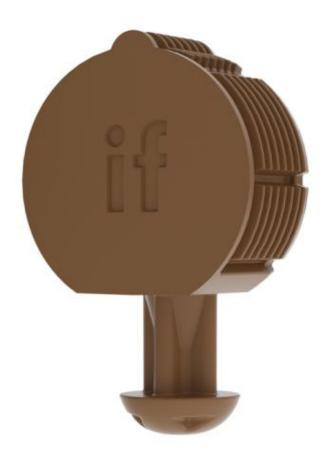

### IF Fawn Brown, Box of 1000-

The Peanut 1 connector is designed for manufacturers who have 3-axis+ CNC nesting machines.

The Peanut 1 is made of a strong reinforced plastic and has rows of teeth around the body to provide high gripping strength when inserted.

The body shape is designed for fast machining, requiring only a 25mm and 5mm drill bit to create the recess for the connector. Bevelled edges make aligning the Peanut 1 easy and the small 5mm notch guides the component into the perfect position.

The Peanut 1 is available in 8 colours, enabling it to blend with many wood finishes.

The Peanut® head has been specially designed to maximise ease of assembly and joint strength. Due to its dome shape, the Peanut head smoothly slides along the slot created by the T-shaped Peanut Cutter.

In assembly, the Peanut head rides over the lip of the Peanut slot and slides to the end, this action creates a strong clamping force, pulling the two panels together from the inside.

The recess of the connector and the corresponding key hole are all machined on the face of the panel. As only face machining is required, manufacturers create all panels for furniture in one machining operation.

#### Key benifits:

- Self-clamping, single component connector
- Only one CNC machining process
- Creates an incredibly strong joint
- Quick and simple assembly
- Ability to reassemble many times
- Designed from glass fibre reinforced nylon