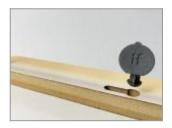

#### **Insert the Peanut 1**

Use a mallet or hammer to insert the Peanut 1 flush

**Join your furniture**Simply connect your furniture together