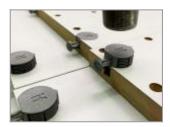

#### Machining

Machine your Peanut 1 holes with the Peanut 1 Drill Pack (5mm hole first, then 25mm hole) and Peanut CNC Slots with the Peanut® Cutter