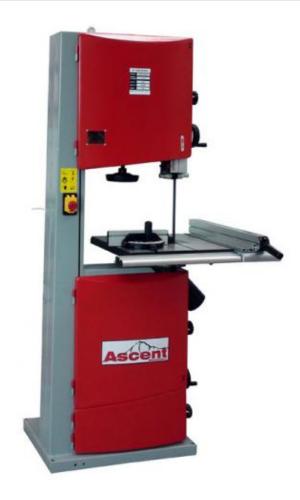

# **Ascent Machinery BS470 Bandsaw-**

We're pleased to offer the BS range of bandsaws. The BS470 is the largest machine in a range of three, with a wheel diameter of 470mm (18.5"). A heavy, trade specification machine, the BS470 offers plenty of power and performance for your workshop.

- Two speeds for cutting a variety of materials
- Powerful 2.2kW (3hp) motor
- Precision alloy fence with magnification for accurate positioning
- Euro-style upper and lower blade guides for excellent blade stability
- Tilting table and mitre gauge
- Quick release mechanism for blade change
- Very smooth and quiet running

## **Specifications**

**Motor** 2.2kW (3hp) with 15amp plug

Table size480 x 630mm

Weight 162kg Maximum cutting height 280mm

**Blade** 3607mm x 12.5 - 38mm

**Table tilt** 0 to  $+45^{\circ}$  Wheel Ø 470mm (18.5")