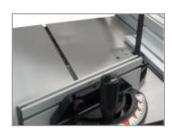

diameter of 470mm (18.5"). A heavy, trade specification machine, the BS470 offers plenty of power and performance for your workshop.

- Two speeds for cutting a variety of materials
- Powerful 2.2kW (3hp) motor
- Precision alloy fence with magnification for accurate positioning
- Euro-style upper and lower blade guides for excellent blade stability
- Tilting table and mitre gauge
- Quick release mechanism for blade change
- Very smooth and quiet running

Some assembly required.



## **Ascent Machinery BS470 Bandsaw-**





### **Accurate height adjustment**

Height adjustment is via rack and pinion with a height scale, keeping your work accurate.



### P.A.C. type guide system

European-style upper and lower P.A.C. type guide system ensures constant blade support, even around corners.



#### Mitre gauge

A mitre gauge gives you complete angle adjustment.

## **Specifications**

**Motor** 2.2kW (3hp) with 15amp plug

Table size480 x 630mm

Weight 162kg Maximum cutting height 280mm

**Blade** 3607mm x 12.5 - 38mm

**Table tilt** 0 to  $+45^{\circ}$  Wheel Ø 470mm (18.5")

Dust extraction100mmMaximum cutting width470mmWorking height1000mmBlade speed7 or 14m/sec

Specifications are subject to change without notice.