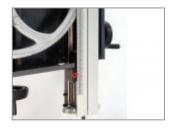

### **Accurate height adjustment**

Height adjustment is via rack and pinion with a height scale, keeping your work accurate.