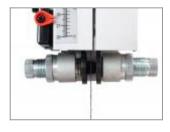

### P.A.C. type guide system

European-style upper and lower P.A.C. type guide system ensures constant blade support, even around corners.