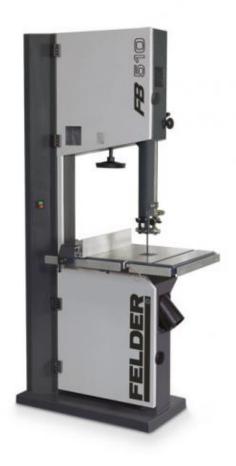

## Felder FB510 Bandsaw-

The mid-range professional bandsaw from Felder.

- Electronically balanced, solid cast iron wheels
- Upper and lower blade guides
- Saw blade tension indicator
- Cast iron table, tiltable up to 45 degrees
- Aluminium fence

## Felder FB510 Bandsaw-

## **Overview and features**