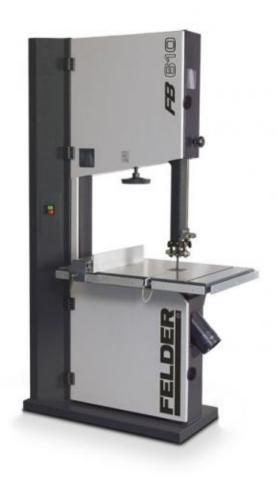

## Felder FB610 Bandsaw-

A solid, heavy and accurate professional bandsaw from Felder.

- Electronically balanced, solid cast iron wheels
- Upper and lower blade guides
- Saw blade tension indicator
- Cast iron table, tiltable up to 45 degrees
- Aluminium fence

## Felder FB610 Bandsaw-