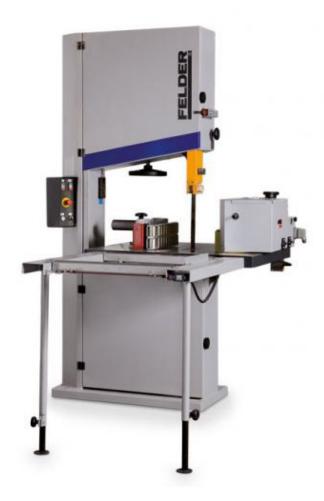

## Felder FB940 RS Band Resaw-

Part of the RS series band-resaws, the FB940 RS is an industrial band resaw that offers unbeatable performance, great equipment and high feeder and cutting speeds.

The new RS series excels in every way:

- Sturdy, steel machine chassis
- Solid, moulded cast iron fly wheel
- Continuous saw blade cleaning
- Rollers in front of the machine table
- Large cutting height
- Automatic feed ensures a continuous cut.
- 4 different power feeders can be used
- Feeder speed up to 40 m/min

Please note machine images may show optional equipment.

### **Specifications**

 Motor
 11kW (15hp)

 Table size
 820 x 1300mm

Weight 700kg
Table tilt 0 to 20°
Dust extraction 140mm
Working height 1060mm
Maximum cutting height 550mm
Wheel Ø 940mm
Rip capacity 910mm
Blade speed 32m/sec