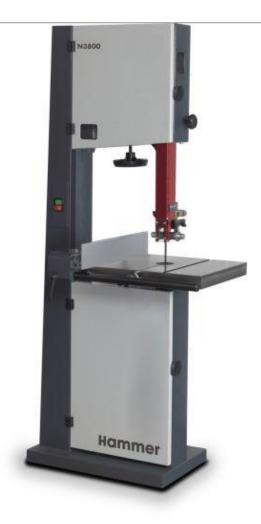

## Hammer N3800 Bandsaw-

Hammer.

Are you looking for a smaller bandsaw that is still built with high quality components and a focus on precision? Then the N3800 is the right choice for you!

Standard features include saw-blade guides both above and below the table, cast-iron wheels, saw blade tension indicator, tilting machine table and many others – a comprehensive package at a great price! Built in Austria by Felder for a truly high-quality machine.

## Hammer N3800 Bandsaw-

## **Overview and features**