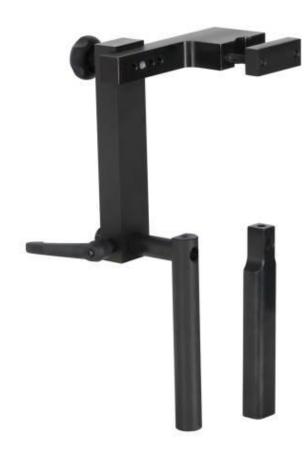

# **Felder Bandsaw Sanding Attachment-**

The sanding device can be mounted on Hammer and Felder bandsaws very quickly and allows sanding of both flat and round worpieces.

Item Code: 423-041

#### **Felder Bandsaw Sanding Attachment**

Ready for quick installation onto Hammer and Felder FB series bandsaws.

#### **Overview and features**

Sanding belt not included, please see below options for your bandsaw:

- 13.S.3821 Hammer N3800
- 13.S.4420 Hammer N4400
- 13.S.5121 Felder FB510

Sanding belts for other Felder bandsaw models available on request