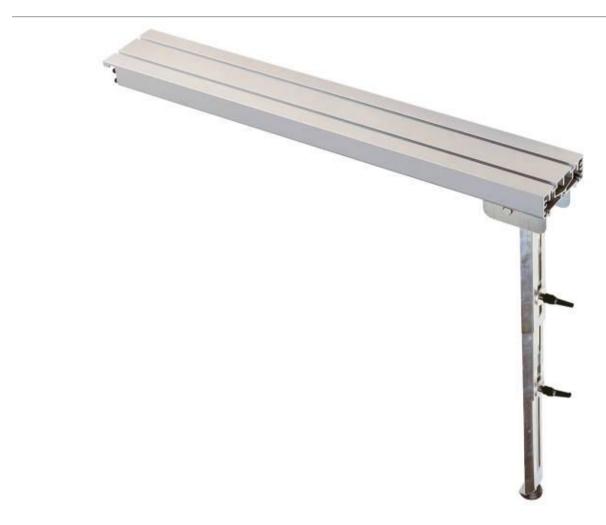

## Felder Table Extension 150x1000mm-

Aluminium table extension suitable for all Felder machines with F-channel connection. Allows for quick increase of surface area for processing of large and heavy workpieces without assistance. Includes an adjustable leg support for height adjustment between 450 - 990mm.

Table size: 150 x 1000 mm

Item Code: 400-104

## **Specifications**

Weight 13.2kg

Working table dimension 150 x 1000mm

Specifications are subject to change without notice.