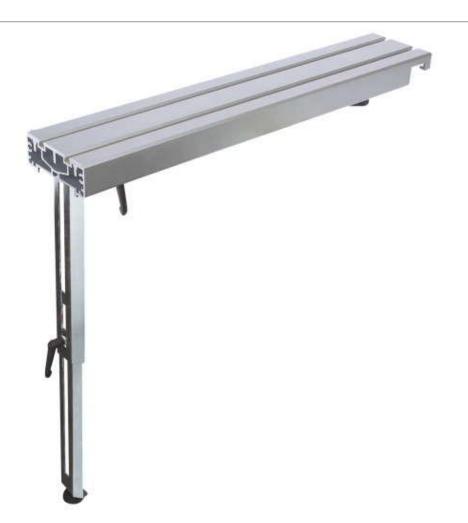

## Hammer Table Extension 150x800mm-

Hammer.

Aluminium table extension for use with Hammer machinery. Single-lever clamping system allows rapid installation for additional surface area as required. Includes support foot with height adjustment between 510 to 930mm. Suitable for all Hammer machine types with Hammer mounting rails.

## **Overview and features**

Suitable for all Hammer machine types with the Hammer mounting rails.