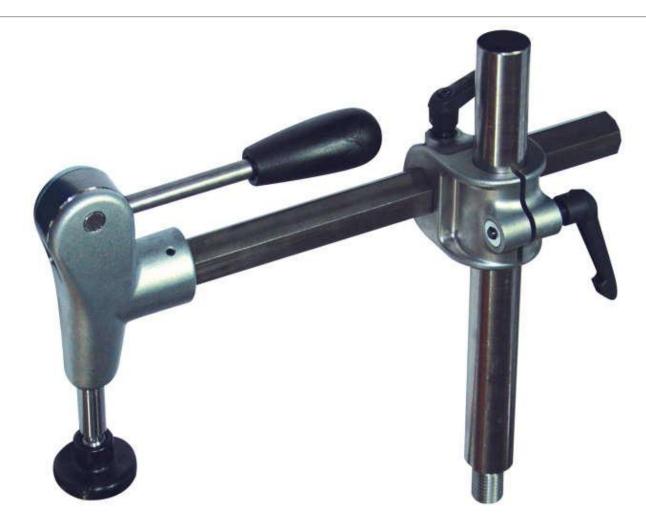

## **Felder Eccentric Clamp-**

Cast-iron eccentric clamp which can be adapted for use on both Hammer and Felder sliding tables. Adjustable in both height and horizontal position it is suitable for neary all workpiece sizes and provides safe and comfortable work due to its high downforce pressure which prevents movement.

Clamp height: 140 mm Clamp depth: 300 mm

For use on Hammer machinery requires 410-190 adapter. For use on Felder machinery requires 01-1-036 adapter.

Item Code: 400-108

#### **Eccentric Clamp**

Suitable for attachment on both Felder and Hammer sliding tables no matter the machine type. Adjustable for every application.