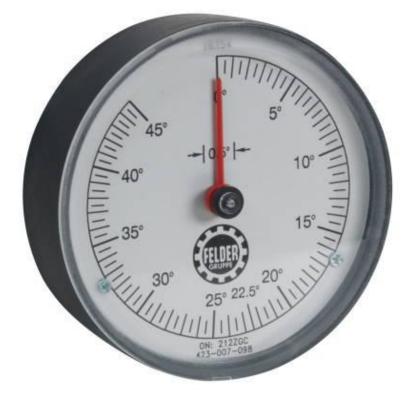

## Felder Spindle Tilt Dial Display-

Digital dial display of **spindle-moulder tilt** which is required to be mounted into the Felder system handwheel. Accurate to 0.5 of a degree after calibration into machine. Suitable for Felder 700 series spindle moulders.

## **Overview and features**

Inserted into the required Felder System Handwheel: 12-1-311 Suitable for Felder 700 series spindle moulders.