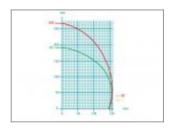

r strength and rigidity. The linear rails are made from 50mm ground and hardened high carbon steel. All metalwork on these machines is completed using the latest manufacturing technology from Europe including high pressure casting and CNC machining.

Unique features of the double mitre saws include the ability to cut lengths up to 10m - much longer than the physical length of the machine. This is achieved through clever use of the software in the CNC controller. The machine will also auto feed and cut mitres.

Call free: 0800 522 577

Copyright © 2025 W & R Jack Limited.

Auckland 19 Allens Road, East Tamaki Auckland 2013 Ph (09) 271 7700 Fax (09) 271 7728 **Christchurch** 159 Ferry Road, Waltham Christchurch 8011 Ph (03) 366 2013 Fax (03) 366 2021



## Yilmaz DC421P Double Mitre Saw-





Cutting capacity graph (Click to enlarge)

## **Overview and features**

- Two hand safety operation
- LCD touch screen controller
- Internal cutting angle 45°, external cutting angle 22.5°
- 4 x horizontal & 2 x vertical pneumatic clamps
- Hydro pneumatic blade feed for smooth cutting (fully adjustable)
- Accurate to +/- 0.2mm
- Roller support table & automatic profile support
- Automatic safety guards
- Automatic angle selection for  $45^\circ$  and  $90^\circ$
- Intermediate angles set via graduated scale
- Repeat feed and cut auto mode at 90° (slicing)
- Air gun
- 2 x high quality blades included
- Spray mist blade lubricator with on/off switch

## Specifications

Air consumption6-8 barWeight905kgMax. saw blade Ø3000rpmMotor2.2kW x 2 - 3 phase

Specifications are subject to change wi