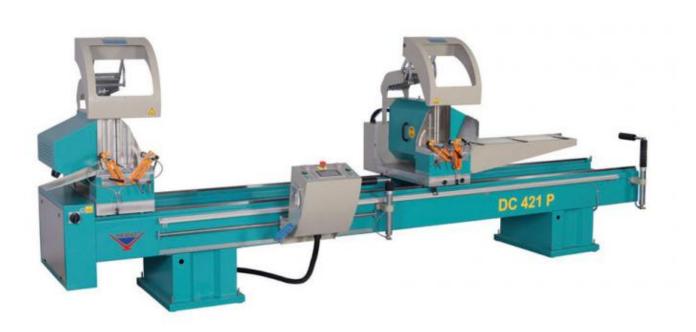

## Yilmaz DC421P Double Mitre Saw-

Yilmaz Double Mitre Saws offer the ultimate in cutting efficiency and versatility. They are able to cut large quantities of various profiles quickly and accurately without the costly mistakes commonly associated with "normal" single head cutting machines.

Yilmaz double mitre saws are constructed on rock-solid welded steel frames. This frame is key to their strength and rigidity. The linear rails are made from 50mm ground and hardened high carbon steel. All metalwork on these machines is completed using the latest manufacturing technology from Europe including high pressure casting and CNC machining.

Unique features of the double mitre saws include the ability to cut lengths up to 10m - much longer than the physical length of the machine. This is achieved through clever use of the software in the CNC controller. The machine will also auto feed and cut mitres.

## **Overview and features**

- Two hand safety operation
- LCD touch screen controller
- Internal cutting angle 45°, external cutting angle 22.5°
- 4 x horizontal & 2 x vertical pneumatic clamps
- Hydro pneumatic blade feed for smooth cutting (fully adjustable)
- Accurate to +/- 0.2mm
- Roller support table & automatic profile support
- Automatic safety guards
- Automatic angle selection for  $45^\circ$  and  $90^\circ$
- Intermediate angles set via graduated scale
- Repeat feed and cut auto mode at 90° (slicing)
- Air gun
- 2 x high quality blades included
- Spray mist blade lubricator with on/off switch