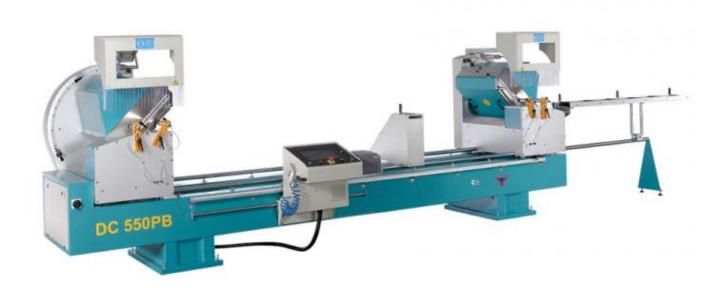

# Yilmaz DC550PB Double Mitre Saw-

Yilmaz Double Mitre Saws offer the ultimate in cutting efficiency and versatility. They are able to cut large quantities of various profiles quickly and accurately without the costly mistakes commonly associated with "normal" single head cutting machines.

Yilmaz double mitre saws are constructed on rock-solid welded steel frames. This frame is key to their strength and rigidity. The linear rails are made from 50mm ground and hardened high carbon steel. All metalwork on these machines is completed using the latest manufacturing technology from Europe including high pressure casting and CNC machining.

Unique features of the double mitre saws include the ability to cut lengths up to 10m - much longer than the physical length of the machine. This is achieved through clever use of the software in the CNC controller.