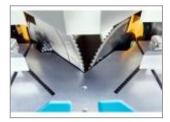

#### VK 420 Control Panel

The main control panel is clearly laid out and easy to use. The two hand start operation significantly improves safety for the operator

V Cutting Design The VK 420 design allows two saw-blades to cut a perfect 90° V in one pass