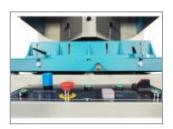

### 90° End Notching Fence Kit

Clamps, roller tables and fence kit for 90° end notching work included with the machine

#### **Included Equipment**

- 2 horizontal pneumatic clamps
- Additional clamps, roller tables and fence kit for 90° notching operations
- Pneumatic spray-mist blade lubrication
- Air gun
- Solid construction
- Supplied with two high-quality European aluminium sawblades