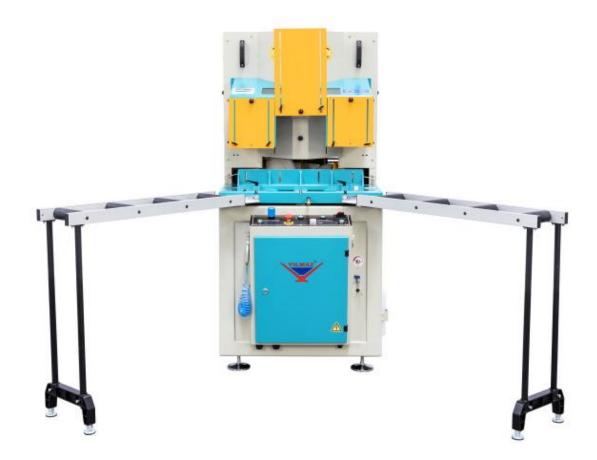

## Yilmaz VK420 V Notching Saw-

The VK 420 is designed for precise V cutting and  $90^{\circ}$  end notching with minimal off-cut sizes on aluminium, PVC and timber in one cut.

The saw unit is controlled by a hydro-pneumatic system that has an adjustable stroke speed and cutting height for maximum efficiency across all ranges of profiles being cut.

The fences are easily positioned in a T-slot guideway to adjust the position of cut on the workpiece.

Safety is ensured using adjustable guarding on all 3 sides of the machine in combination with a two-handed saw blade start mechanism.