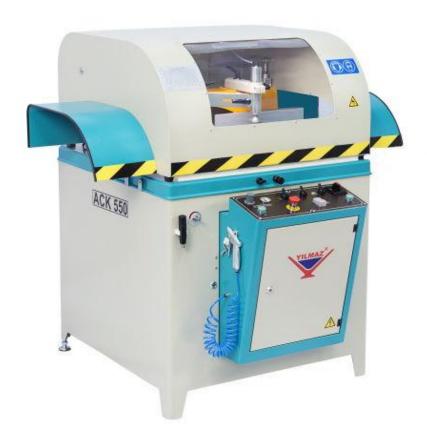

# Yilmaz ACK550S Upcut Saw-

The ACK550S is an upcut saw produced by Yilmaz for straight and mitre cutting of larger profiles or bundle/stack cutting.

Due to the smart design of the ACK550S some common problems associated with drop saws have been eliminated. Offcuts are no longer thrown by the blade as the clamps can be set very close to the blade allowing even very short offcuts to be clamped. Clamps are pneumatic and pressure regulated, while blade feed is controlled via a hydropneumatic (air over oil) feed system, which allows fully adjustable speed control from the front panel.

Totally guarded with safety microswitches and requiring two-hand push button operation, the Yilmaz ACK550S complies with New Zealand Safety standards for mitre saws.