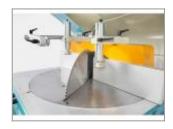

#### **ACK550S Rotating Table**

The ACK550S has a rotating table between 75 degrees left to 75 degrees right and indexed location pins at common intermittent angles for accurate and rapid set-up for both mitre cutting and straight cutting.