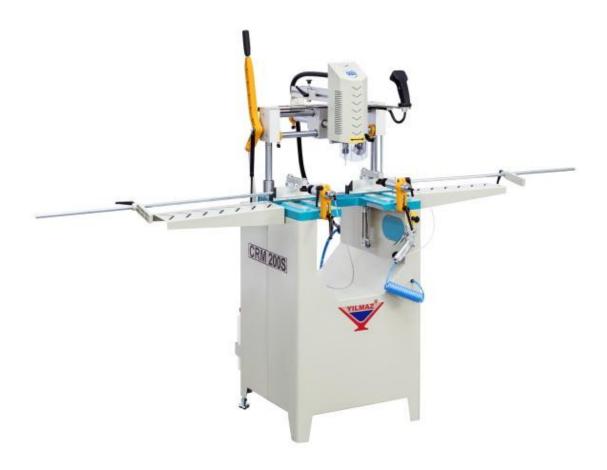

The hollowed base allows for through cutting while the horizontal and vertical clamps prevent any movement of the workpiece. Table extensions with end stops to the left and right are provided as standard to support longer profiles.

The position of the lubrication unit can be adjusted to suit the tool length which enhances both the router bits life and quality of cut

#### **Included Equipment:**

- Light-weight, powerful and efficent motor
- Ergonomic 'joystick' hand control with gas-assisted lever for head movement
- Horizontal and vertical pneumatic clamps
- Cast aluminium machining table with hollowed base
- Air gun
- Pneumatic router lubrication unit