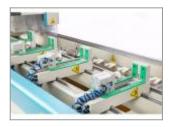

#### **Pneumatic clamps**

The 4 pneumatic clamps (option: 6) ensures no slippage of the work-piece during machining for excellent accuracy and quality. As an option, the clamps can be automatically positioned along Linear Guides with the Camprox software.