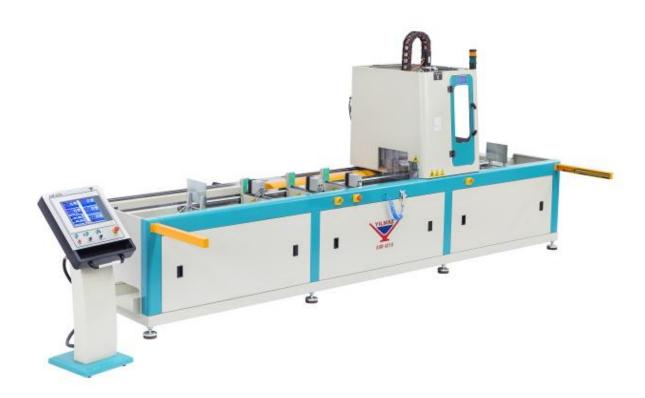

# Yilmaz AIM 4310 Aluminium CNC-

The Yilmaz AIM 4310 CNC will advance efficiency and versatility within your workshop. Designed to machine all kinds of aluminium and PVC profiles, the AIM 4310 comes with special features that will ensure accurate work time after time.

- Solid steel chassis and gantry which is resistant to temperature changes and warping
- Servo-motors in all axes in combination with linear guides
- Unique ability for automatic positioning of the workpiece clamps
- High-quality and powerful Italian HSD Spindle
- On-board tool misting lubrication unit with 3 outlets
- Ability to accept a 4th-axis aggregate and 180mm sawblade
- 15" LCD touch-screen controller
- 8-tool magazine with automatic tool change-over
- Pop-up positioning stops for loading of profiles
- · Central lubrication unit for all axes
- Laser barrier safety system
- Air gun
- Optional ability for tapping (M4 to M8)

#### Overview and features