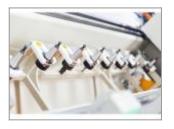

### Automatic tool changer for minimal operator input

With an 8 station tool changer there's plenty of tooling flexibility for a wide variety of processing requirements and materials.