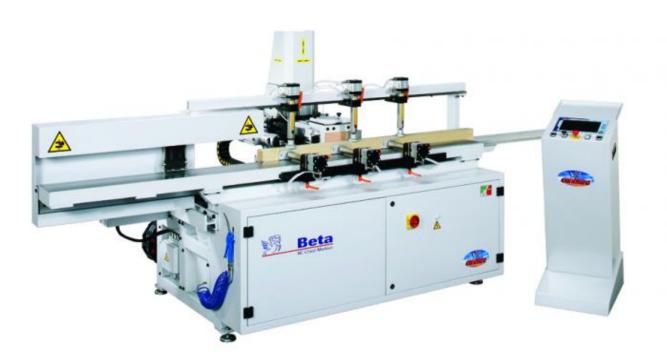

# **Centauro Beta-**

21st century mortising - extremely clean, fast and accurate mortising for window and door parts.

**Auckland** 19 Allens Road, East Tamaki Auckland 2013 Ph (09) 271 7700 Fax (09) 271 7728 **Christchurch** 159 Ferry Road, Waltham Christchurch 8011 Ph (03) 366 2013 Fax (03) 366 2021

### **Overview and features**

Optional milling head can be equipped for hinge recessing and slotting for louvre doors

Optional hollowing chisel head allows the execution of small square holes on door or window parts for the introduction of intermediate wooden strips, or vertical mortise slots thanks to programmable Zaxis operation

Axis traverse with brushless, hi torque and low maintenance motors

X, Y and Z axis movements are all via re-circulating ball and screw drives and use linear slideways to give maximum positioning accuracy