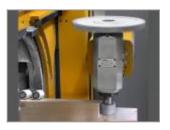

#### **Working Unit**

Patented 6-axis milling head with double exit motor: one with HSK 63F tool connection; the other with a flange connection supporting the blade with diameter 600 mm.