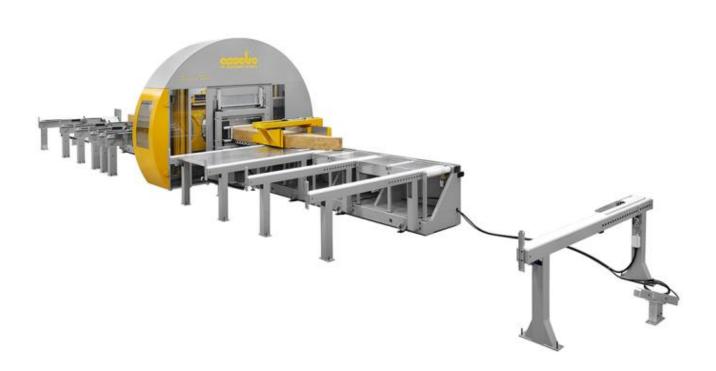

## **Essetre Techno Turn EVO-**

NC working centre with 6 continuous interpolating axis to process the 6 sides of the beams. Thanks to the innovative 360° rotating precision ring nut, the solid and glulam beams are automatically processed on 6 sides without the need to rotate them.

# **Essetre Techno Turn EVO-**