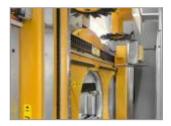

#### Clamps

Automatic infeed and outfeed clamps controlled by the numerical control.