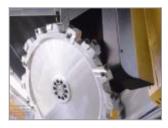

### **Blade Unit**

Special 1200 mm diameter 5-axis blade unit with 55 kW motor in S6 at 400 rpm for cutting walls up to 400 mm thick.