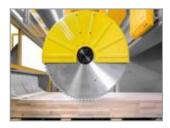

### **Blade Unit**

Special 1200 mm diameter 5-axis blade unit with 55 kW motor in S6 at 400 rpm for cutting walls up to 400 mm thick.