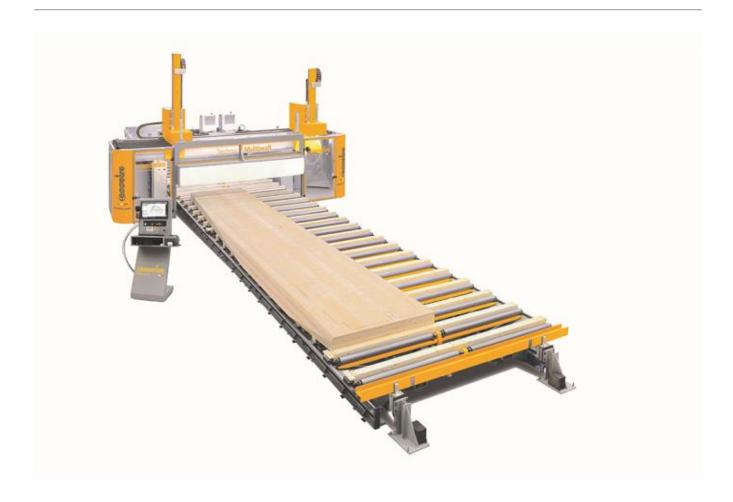

# **Essetre Techno Multiwall-**

Solid and flexible NC working centre with mobile portal frame to process walls.

NC working centre to process curved beams, X-LAM / CLT walls, SIPS walls and frame walls with dimensions up to 6000 mm in width, 480 mm in thickness and unlimited length.

### **Portal Frame**

The working area consists of a moving portal frame integrated with the structure.