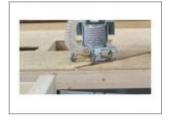

## Weinmann WMS 060 Multi-function bridge-

Fully automated routing of the openings for windows, doors and electrical outlets

Production of window, door and socket outlets with the routing unit

Automatic fastening by the stapling unit