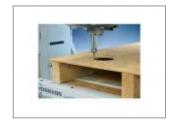

## Weinmann WMS 060 Multi-function bridge-

Fully automated routing of the openings for windows, doors and electrical outlets

Production of window, door and socket outlets with the routing unit

Automatic fastening by the stapling unit