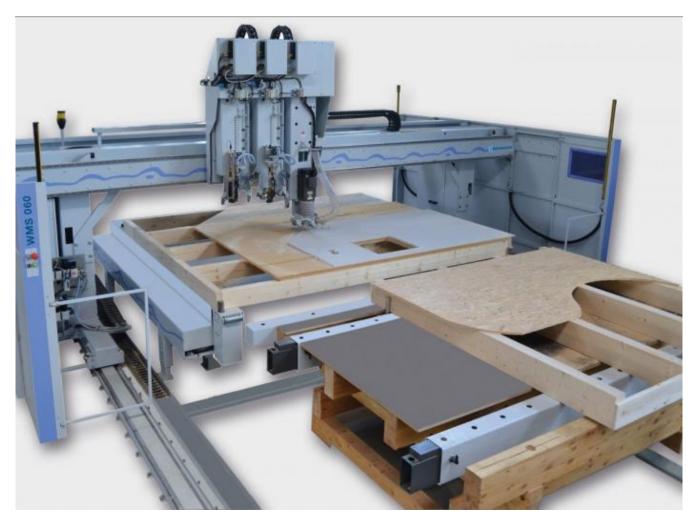

## Weinmann WMS 060 Multi-function bridge-

Weinmann's WMS 060 multifunction bridge allows you to create wall elements, roof elements, floor or gable elements at highest precision. The wide range of applications allows you to process a wide variety of wall structures and materials quickly and easily - all this at an excellent price-performance ratio!

- Flexible processing of various element types: door and window openings as well as recesses for electrical sockets and much more.
- High machining accuracy thanks to CNC technology
- Production of elements with up to 12 m in length on a floor space of just 90 m<sup>2</sup>
- Entry solution with the lowest acquisition costs for small and medium-sized enterprises
- Two ways of data entry: Fully automated data transfer from the CAD program via wupWorks 3, or fast and direct data entry on the machine via the easyRun software tool
- Easy operation with Homag's intuitive user interface 'powerTouch'
- Can be combined with various work tables