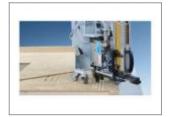

## Weinmann WMS 060 Multi-function bridge-

Fully automated routing of the openings for windows, doors and electrical outlets

Production of window, door and socket outlets with the routing unit

Automatic fastening by the stapling unit