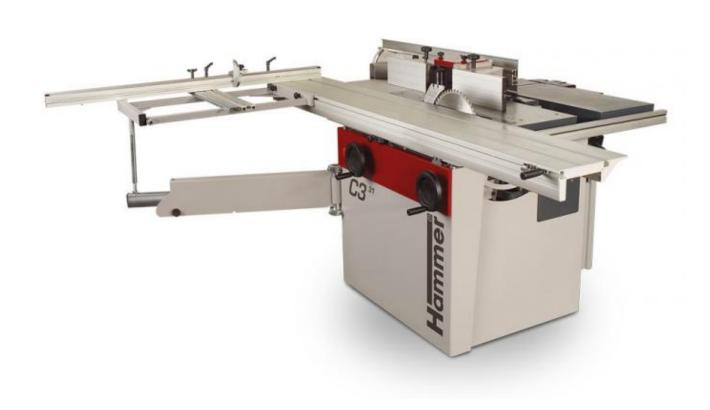

# Hammer C3 31 Comfort Combi-

Hammer's C3 31 with the Comfort feature package is an outstanding combination machine and meets the highest expectations of the woodworking enthusiast and professional.

This Comfort model combination includes features that have been most popular with Felder Group customers over the years. A cutting length of 2000mm and an outrigger table give you the best supporting surface when working with larger workpieces.

In addition to the features of the C3 31, the Comfort model offers:

- Sliding table 2000mm
- Outrigger table
- Precision mitre index
- Crosscut fence 1300mm

Please note machine images may show optional equipment.

#### **Comfort package**

Enjoy even more performance at a great price with the Comfort Feature Package including anodised format sliding table of 2000mm, outrigger table and precision mitre index for angular cuts.