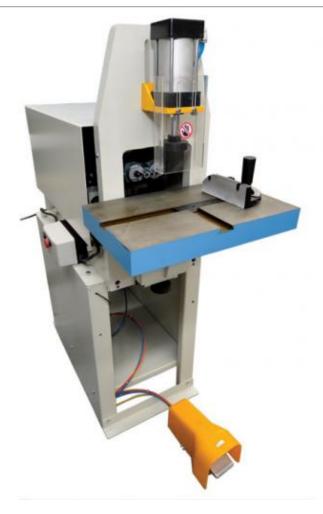

# **Holytek HB301 Horizontal Borer-**

The HB301 is a compact horizontal single boring machine suitable for industrial or home workshop use. With a 1.5kW main motor and multiple drill gear heads, boring jobs are easier and safer, with extremely high accuracy.

### **Specifications**

**Motor** 1.5kW (2hp) single phase

Weight 150kg

Table size250 x 400mmDrilling depth0 - 80mmSpindle speeds2900rpm

**Dimensions (W x D x H)** 92 x 30 x 125cm

Specifications are subject to change without notice.