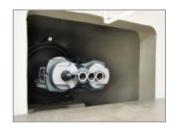

#### Three pin drill head

The adjustable three pin drill head has an adjustable spacing range of 20mm to 112 mm