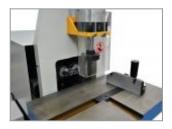

#### Pneumatic feed and clamping

Activation of pneumatic feed and clamping by foot pedal.