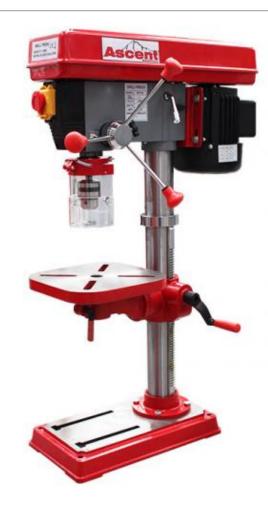

## Ascent Machinery DP4116 Drill Press-

A sturdy, accurate and reliable drill press suitable for any workshop.

- Quiet V-belt drive system
- Quick action belt tensioning level
- Adjustable safety drilling chuck guard, with flip-up screen
- Rack and pinion table hieght adjustment with locking lever
- Table tilts left and right to 45°, and rotates 360°.
- Drilling depth stop
- Slotted work table
- 12 spindle speeds
- Quiet induction motor
- Optional floor kit

Some assembly required.

## **Specifications**

Motor 550W Weight 57kg

**Table tilt** 45º left and right

**Chuck size** 3 - 16mm **Spindle travel** 80mm

Spindle speeds 12 speeds from 210 to 2580rpm

Specifications are subject to change without notice.