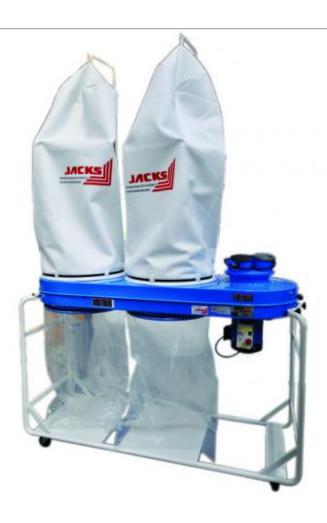

## **Holytek DC005 Extractor-**

Well proven in NZ workshops, Holytek extractors come with quality features and powerful performance, at affordable prices.

With a 3.7kW (5hp) motor and two top and bottom bags, the DC005 is a robust, reliable extractor suitable for use in an industrial setting.

## **Overview and features**

- Filter bags comply with strict European standards of 5 micron per m<sup>3</sup>
- Steel fans provide durability, easily withstanding impact from small offcuts
- Mobile, easy to move around the workshop
- Powerful and quiet
- Quick and easy assembly
- Replacement bags, clamps and spare parts readily available from Jacks

## **Specifications**

 Motor
 3.7kW (5hp) 3 phase

 Air flow
 127m³/min (4500 CFM)

 Dust extraction
 125mm x 4 or 1 x 250mm

**Collection bag** 2

**Dimensions (W x D x H)** 1900 x 670 x 2800mm

Weight 94kg

Specifications are subject to change without notice.