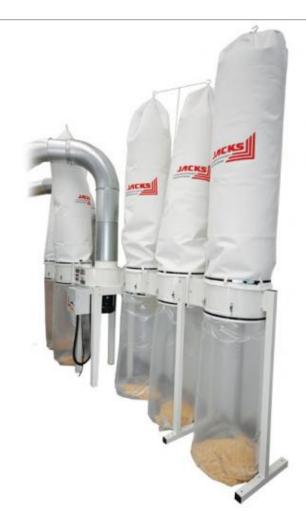

## **Holytek SF5010 Extractor-**

When your machinery needs serious extraction, Holytek's SF series gives you the most suck for your buck! SF series machines have a long history of excellent service in workshops nationwide.

The SF5010 is a large, powerful machine that will give you better extraction and less frequent bag changing on large industrial machines.

## Overview and features

- Lineal configuration of collection bags saves space and provides easy access for bag changing
- Powerful, high volume suctions
- Bag holding clips make bag changes a breeze