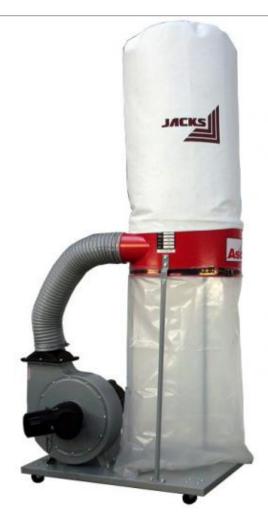

## **Ascent Machinery EX300 Extractor-**

Our most popular home workshop extractor - suitable for connecting to a sawbench, thicknesser, belt sander etc.

- Easy to move with wheels as standard
- High airflows mean cleaner machines and better results
- Very fast and easy to assemble
- Quiet operation
- Needle felt filter bags (not woven cloth)

## **Ascent Machinery EX300 Extractor-**

## **Specifications**

Motor 1.5kW (2hp)

**Air flow** 42.15m/min (1490CFM)

**Dust extraction** 100mm x 2

**Collection bag** 1 **Weight** 50kg

Specifications are subject to change without notice.