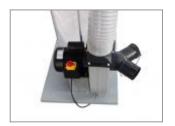

## **Ascent Machinery EX300 Extractor-**





Our most popular home workshop extractor - suitable for connecting to a sawbench, thicknesser, belt sander etc.

- Easy to move with wheels as standard
- High airflows mean cleaner machines and better results
- Very fast and easy to assemble
- Quiet operation
- Needle felt filter bags (not woven cloth)

Some assembly required.



## **Ascent Machinery EX300 Extractor-**





## Twin extraction inlets

Connect more than one machine in your workshop.

## **Specifications**

Motor 1.5kW (2hp)

**Air flow** 42.15m/min (1490CFM)

**Dust extraction** 100mm x 2

**Collection bag** 1 **Weight** 50kg

Specifications are subject to change without notice.