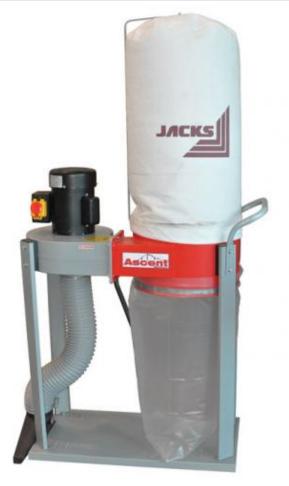

## Ascent Machinery EX230U Extractor-

A small, portable and affordable extractor well suited to a home workshop, where it will suit connection to your saw or small buzzer.

- Easy to move with wheels as standard
- High airflows mean cleaner machines and better results
- Very fast and easy to assemble
- Quiet operation
- Needle felt filter bags (not woven cloth)

## Ascent Machinery EX230U Extractor-

## **Specifications**

 Motor
 0.75kW (1hp)

 Air flow
 14.15m/min (500CFM)

 Dust extraction
 100mm x 1

 Collection bag
 1

 Weight
 32kg

Specifications are subject to change without notice.

**Auckland** 19 Allens Road, East Tamaki Auckland 2013 Ph (09) 271 7700 Fax (09) 271 7728 **Christchurch** 159 Ferry Road, Waltham Christchurch 8011 Ph (03) 366 2013 Fax (03) 366 2021