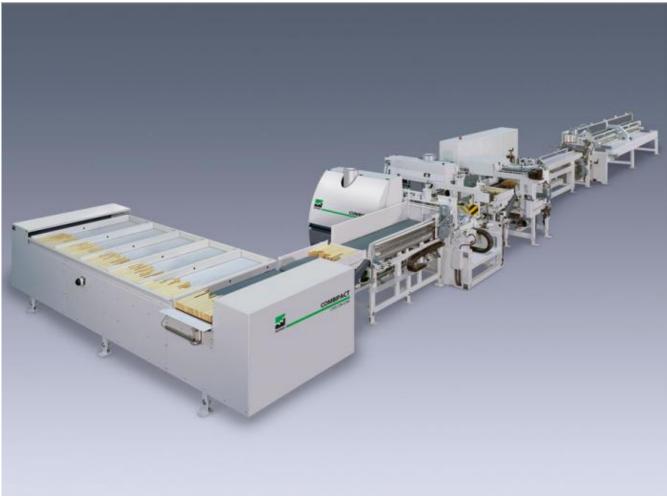

# Weinig CombiPact Finger Jointer Series-

State of the art technology ensures that Grecon is the leading manufacturer of innovative finger jointing lines. Weinig's answer to the demand for high quality timber products is the CombiPact. No matter whether vertical, horizontal or special profiles, with this comprehensive machine you are able to handle all jobs - quickly and with high precision.

#### SImple and optimised feeding

The outstanding feature of the CombiPact is its double shaper. The two shaping units facing each other ensure a remarkable capacity and high speed. Due to the joint base body of these opposite shaping units, the line is very compact and robust. The design, which is also low in vibration, provides for excellent results.