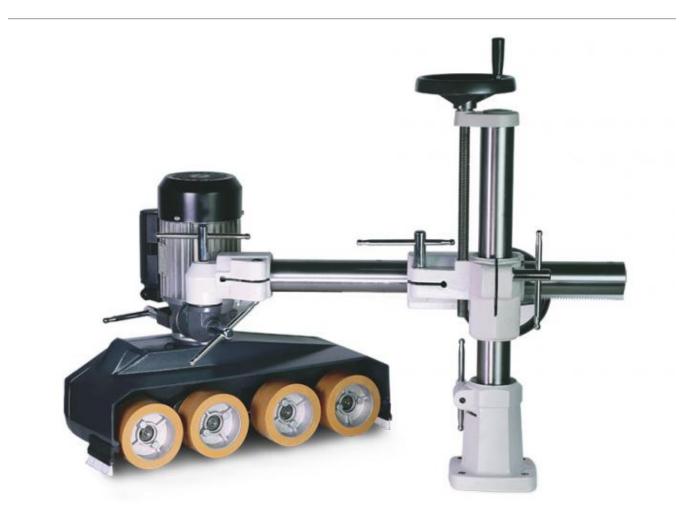

## **Felder F48 Power Feeder-**

Constant feed speed and exact guidance of your workpiece means standard tasks are performed precisely and safely.

Felder's F48 is an industrial power feeder with 4 driven rollers and eight feed speeds, giving you the control and accuracy you need. The advanced tilting head allows for every conceivable position.

### **Specifications**

 Motor
 .75kW (1hp) single or three phase

 Drive system
 4 rollers

 Feed speed
 8 speed (3.5/4/6.5/8/10/12.5/20/25 m/min)

 Weight
 67kg

 Rollers
 120mmØ, 60mm wide

Specifications are subject to change without notice.