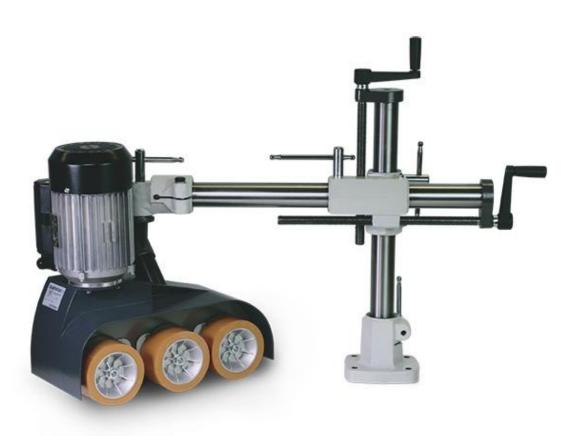

## **Felder S308 Power Feeder-**

Constant feed speed and exact guidance of your workpiece means standard tasks are performed precisely and safely.

Felder's S308 is a light commercial power feeder with 3 driven rollers and eight feed speeds, giving you the control and accuracy you need. The simple tilting head helps you set your powerfeed up for best results..

## **Felder S308 Power Feeder-**

## **Overview and features**

Please note, power feed units fitted to a machine should stop when the machine stops.

It is advisable that this power feed unit is integrated to the primary machine's emergency stop circuit.

## **Specifications**

 Motor
 .51kW (.7hp) single phase

 Drive system
 3 rollers

 Feed speed
 8 speed (2.5/5.5/7/11/14/21/27/54 m/min)

 Weight
 41kg

 Rollers
 100mm Ø, 50mm wide

Specifications are subject to change without notice.