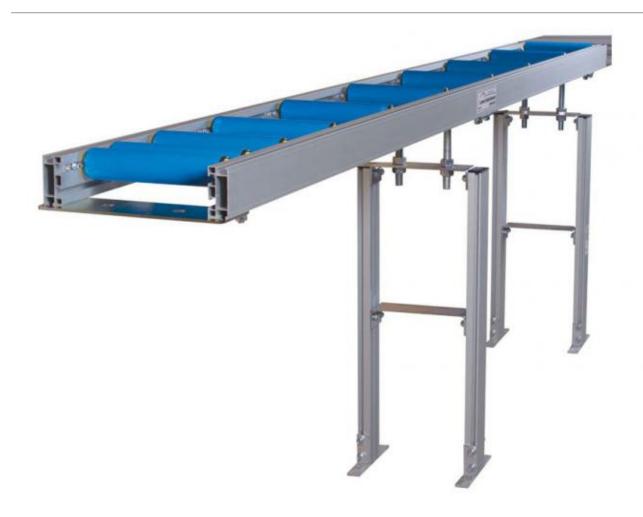

Simple to install & super durable, the Luna Roller Conveyor systems are ideal for saws, routers, drills, mills or any other situation where permanent support of material is required.

Note: Pictured above is the C3000 at 3 metres, and two support stands (Code: S300). Also available: the C4500 at 4.5 metres, with 13 rollers.