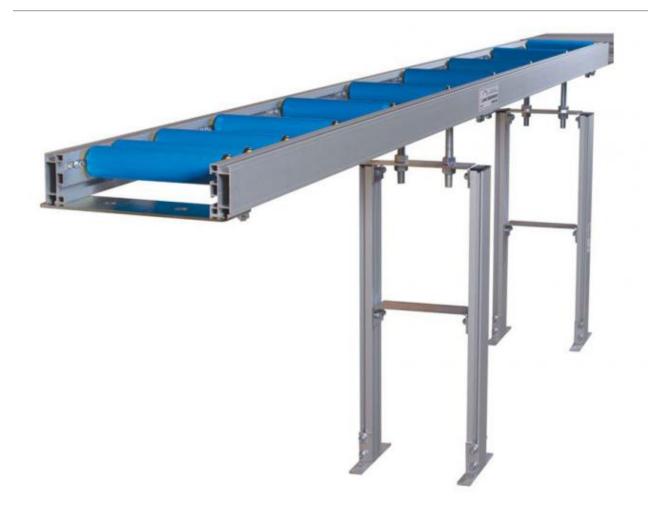

## **Overview and features**

To mount your roller table, we also offer the adjustable stands to support the far ends of the conveyor (Code S300).

Please note the picture above is the C3000 at 3 metres. The C4500 features 13 rollers.