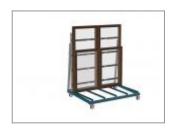

## Yilmaz PT1000 Finished Product Trolley-

The PT1000 is made for carrying and storing finished frames.

**Auckland** 19 Allens Road, East Tamaki Auckland 2013 Ph (09) 271 7700 Fax (09) 271 7728 **Christchurch** 159 Ferry Road, Waltham Christchurch 8011 Ph (03) 366 2013 Fax (03) 366 2021

## Move and store finished products with ease

## **Overview and features**

- The base surface is covered in rubber to prevent damage or scratching of your products.
- Four wheels, two of which have brakes
- 990 x 1490 x 1590mm (W,L,H)

**Auckland** 19 Allens Road, East Tamaki Auckland 2013 Ph (09) 271 7700 Fax (09) 271 7728 **Christchurch** 159 Ferry Road, Waltham Christchurch 8011 Ph (03) 366 2013 Fax (03) 366 2021