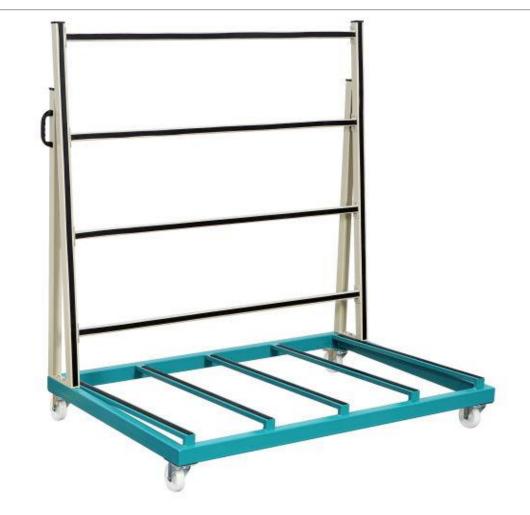

## Yilmaz PT1000 Finished Product Trolley-

The PT1000 is made for carrying and storing finished frames.

**Auckland** 19 Allens Road, East Tamaki Auckland 2013 Ph (09) 271 7700 Fax (09) 271 7728 **Christchurch** 159 Ferry Road, Waltham Christchurch 8011 Ph (03) 366 2013 Fax (03) 366 2021

## Yilmaz PT1000 Finished Product Trolley-

## Move and store finished products with ease

## **Overview and features**

- The base surface is covered in rubber to prevent damage or scratching of your products.
- Four wheels, two of which have brakes
- 990 x 1490 x 1590mm (W,L,H)

**Auckland** 19 Allens Road, East Tamaki Auckland 2013 Ph (09) 271 7700 Fax (09) 271 7728 **Christchurch** 159 Ferry Road, Waltham Christchurch 8011 Ph (03) 366 2013 Fax (03) 366 2021