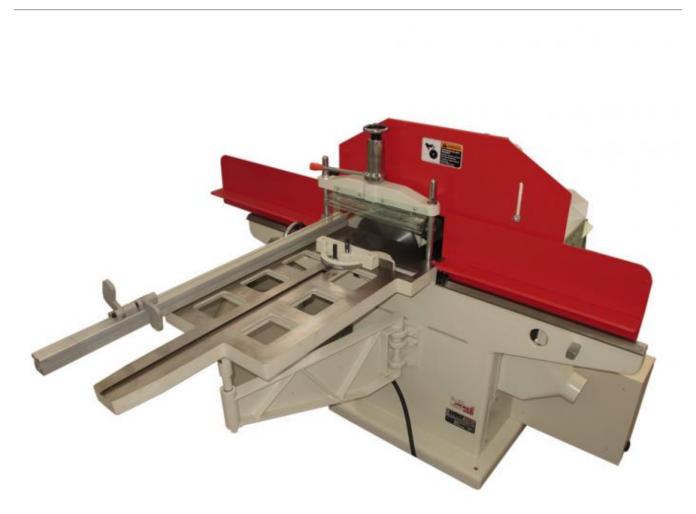

## Holytek ST152A Tenoner-

Well proven in NZ joinery shops, the ST152A is a solid single-end tenoner that will last and last.

- The many smaller blades of a spiral cutterhead provide outstanding results with super quiet operation and better extraction
- Tenon heads can be either individually or simultaneously vertically adjusted
- Saw blade is mounted forward of tenon heads for cutting stock to desired length
- Sliding table running on precision ground V-grooves for smooth and accurate stroke
- Fully guarded for maximum safety

## Holytek ST152A Tenoner-

**Cope spindle tooling** Can be vertically or crosswise adjusted

Helical cutterblock perfect for harder materials

**Spiral cutterblock** 