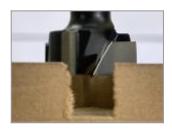

The 24.9mm CNC drill is designed to create a hole which perfectly fits the Peanut 1 connector. A 25mm CNC drill can still be used to create an almost perfect fit.