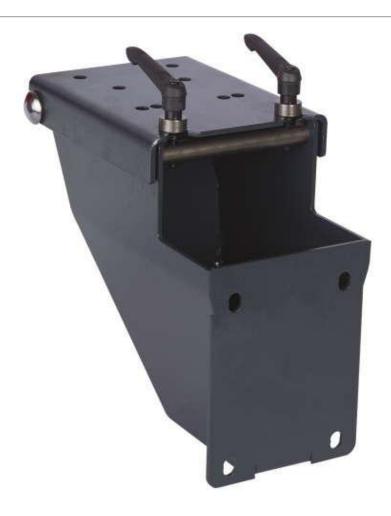

## Hammer B3/K3 Powerfeed Tilt-away Bracket mmer.

The powerfeeder tilt-away bracket allows the feeder to remain bolted on the machine so that it does not need to be removed. Quick and simple operation to tilt the feeder above or below the operating level.

## **Easy Operation**

Two locking handles and simple swinging operation makes it a quick transition between storing and using the powerfeeder.