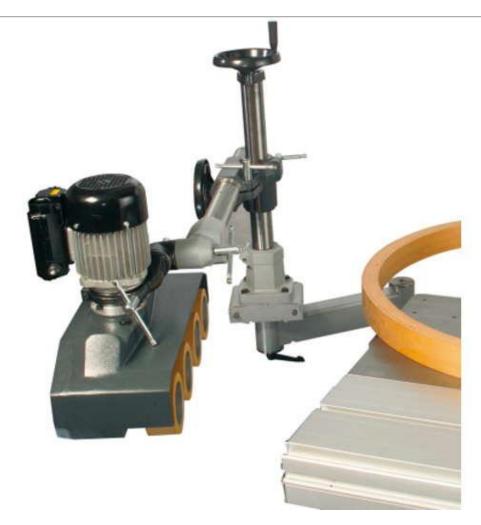

## Felder PF Swing-away Bracket FE/F4-

The powerfeeder swing-away bracket is the most ergonomic solution for storage of power feeders on your spindle moulder. The bracket is simply bolted into position when in use and swung out of the way for curved work with no heavy lifting involved.

Note: This version suitable for Felder F700M, F900M and Format-4 profil 45Z and profil 45M spindle moulders only.

Set includes extension bar for Felder spindle moulders and swing-away bracket.

Item Code: 430-016